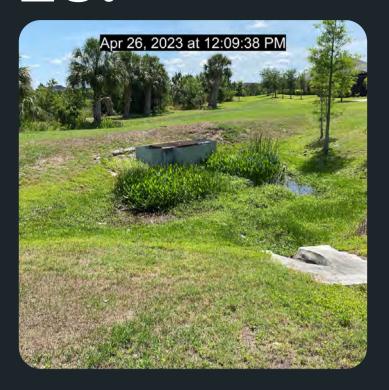

## WATERSET NORTH CDD

**Inspection Date:** 

April 26, 2023

## SUMMARY:

All ponds have been treated this month. Water levels are continueing to drop as a result of the lack of rain. Algae blooms and submerged weed growth will increase during the low water periods. Dyes and preventative treatments are being applied as needed during this time. Fingers are crossed for rain next month.

# POND TREATMENTS

- 17: Shoreline vegetation has been treated.
- 18: Shoreline vegetation has been treated.
- 19: Shoreline vegetation and Algae has been treated.
- 20: Shoreline vegetation and Algae has been treated.
- 21: Shoreline vegetation and Algae has been treated.
- 22: Shoreline vegetation has been treated.
- 23: Shoreline vegetation and Algae has been treated.
- 24: Shoreline vegetation and Algae has been treated.
- 25: Shoreline vegetation has been treated.
- 26: Shoreline vegetation and Algae has been treated.
- 27: Shoreline vegetation has been treated.
- 28: Shoreline vegetation has been treated.
- 29: Shoreline vegetation has been treated.