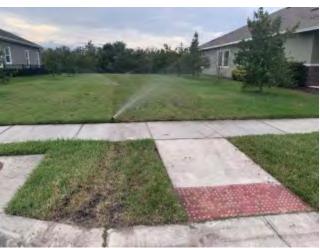

**DATE**: April 4, 2023 **PROJECT**: Waterset North

**RE**: Responses to March 9, 2023, Field Inspection Report

- **5.** The area along the sidewalk north of the Landing Pool was recently inspected and all drip irrigation repairs were complete. It is possible the silt accumulating along the sidewalk is the result of irrigation runoff from adjacent turf areas.
- **17.** The broken rotor in Moongate Park has been repaired.
- **18.** A proposal was sent on April 4<sup>th</sup> to repair the mainline leak on the north side of Current south.
- **23.** The irrigation coverage in the north end of Flower Pot Park is adequate and irrigation times were increased.
- 25. Maple trees throughout the property will be monitored and irrigation adjusted as necessary.
- **26.** Maxi-Jets were added to the drip tube and it is scheduled to run everyday for 30 minutes.
- **38.** Irrigation was increased for the new oak tree in the NE corner of Waterset Blvd and Paradiso and it will be monitored weekly.
- **42.** The irrigation valve for this area was runover and had to be temporarily turned off. It has since been replaced and the zone is now fully operational.
- **45.** Turf in Lantern Park is showing signs of improvement. Drains should be inspected and cleaned, if necessary, before the rainy season starts.
- **55.** The separated drip tube below the Foxtail Palm inside the Lakeside Amenity was repaired.
- **67.** The irrigation controller in Tideline Park has been experiencing intermittent power issues. A new controller is on order and will be installed as soon as possible.
- **68.** The cut drip tubes in the Nestall cul-de-sac were repaired and adjustments made to the rotors. Sunrise recently discovered several of the neighborhood kids turning the water on manually at the valves and playing with the sprinklers, so this area will get more inspections. BI will also look at ways to secure the valve box lids, but these will probably only be temporary.
- **74.** The irrigation in Mayport Park was running as a result of a controller issue and loss of power. The controller was re-programmed and will be monitored for any future issues.

The ET sensor located on the Hunter ACC controller in the northwest corner of the round-about at PAM and Covington recorded 2.58" of ET and 0" of rain between February 25<sup>th</sup> and March 31<sup>st</sup>. The Tampa Bay area is currently experiencing a severe drought with little to no rain in the foreseeable future. According to the most recent NOAA data, the current drought is expected to continue through April and hopefully end by late June. Until the rainy season starts, plants and turf could show signs of stress between irrigation cycles. Ballenger Irrigation will monitor areas while conducting routine maintenance and apply additional water if necessary.