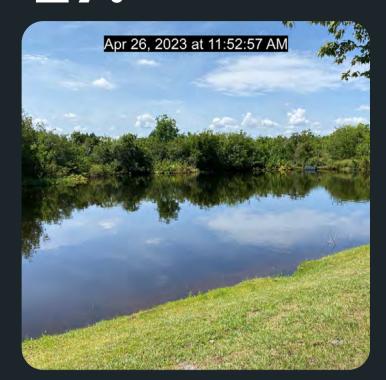

## WATERSET NORTH CDD

**Inspection Date:** 

April 26, 2023

## SUMMARY:

All ponds have been treated this month. Water levels are continueing to drop as a result of the lack of rain. Algae blooms and submerged weed growth will increase during the low water periods. Dyes and preventative treatments are being applied as needed during this time. Fingers are crossed for rain next month.

# POND TREATMENTS

- 17: Shoreline vegetation has been treated.
- 18: Shoreline vegetation has been treated.
- 19: Shoreline vegetation and Algae has been treated.
- 20: Shoreline vegetation and Algae has been treated.
- 21: Shoreline vegetation and Algae has been treated.
- 22: Shoreline vegetation has been treated.
- 23: Shoreline vegetation and Algae has been treated.
- 24: Shoreline vegetation and Algae has been treated.
- 25: Shoreline vegetation has been treated.
- 26: Shoreline vegetation and Algae has been treated.
- 27: Shoreline vegetation has been treated.
- 28: Shoreline vegetation has been treated.
- 29: Shoreline vegetation has been treated.