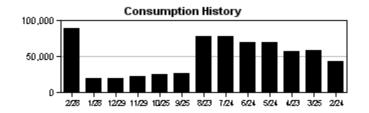

M-Page 3 of 24

| METER<br>NUMBER | PREVIOUS<br>DATE | PREVIOUS<br>READ | PRESENT<br>DATE | PRESENT<br>READ | CONSUMPTION | READ<br>TYPE | METER<br>DESCRIPTION |  |
|-----------------|------------------|------------------|-----------------|-----------------|-------------|--------------|----------------------|--|
| 34034979A       | 01/28/2023       | 132011           | 02/28/2023      | 133083          | 107200 GAL  | ACTUAL       | RECLAIM              |  |