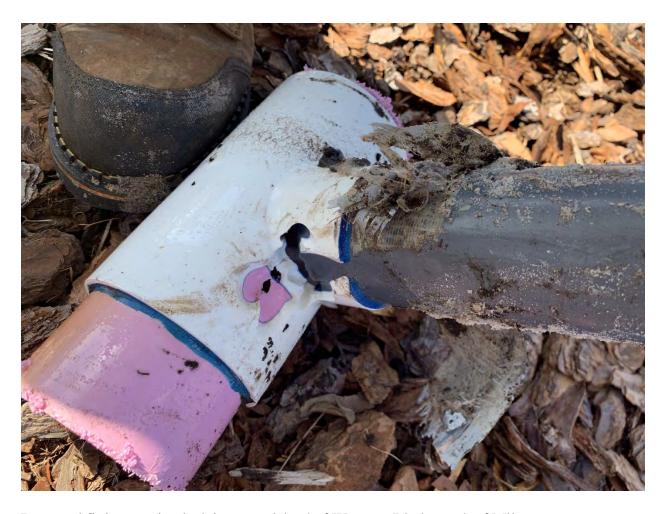

Damaged fitting causing leak in center island of Waterset Blvd., south of Milestone.