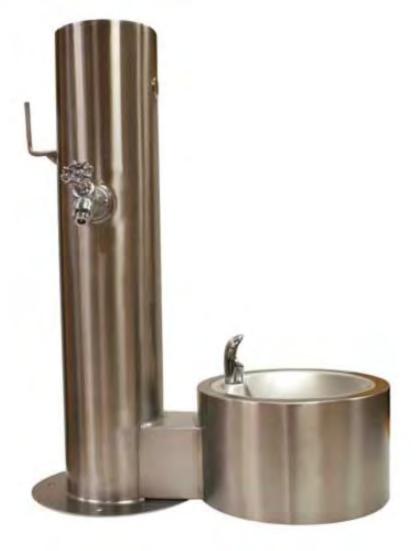

#### **ESTIMATE DETAILS**

Dog Park Fountains with Hose Bibb: Alvarez Plumbing and A/C proposes to furnish and install two new stainless steel outdoor dog drinking fountains. First we will remove the two existing leaking units and haul then off. Next we will furnish and install two new pet drinking fountains. Last we will test for proper function. All work to be done during normal working hours. No nights or weekends.

\*Murdock stainless steel single bowl pedestal push button activated pet fountain with hose bibb. See image provided.

**SUB-TOTAL** \$13,123.95

**TOTAL** \$13,123.95

Page 1 of 2

Thank you for choosing Alvarez Plumbing & Air Conditioning CUSTOMER AUTHORIZATION

#### **ESTIMATE DETAILS**

Dog Park Fountains: Alvarez Plumbing and A/C proposes to furnish and install two new stainless steel outdoor dog drinking fountains with push button activation. First we will remove the two existing leaking units and haul then off. Next we will furnish and install two new pet drinking fountains. Last we will test for proper function. All work to be done during normal working hours. No nights or weekends.

\*Murdock stainless steel single bowl pedestal pet fountains with push button activation. See image provided.

**SUB-TOTAL** \$11,928.00

**TOTAL** \$11,928.00

Thank you for choosing Alvarez Plumbing & Air Conditioning CUSTOMER AUTHORIZATION