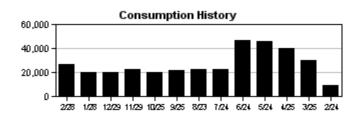

Service Address: 6633 PARK STRAND DR

| METER<br>NUMBER | PREVIOUS<br>DATE | PREVIOUS<br>READ | PRESENT<br>DATE | PRESENT<br>READ | CONSUMPTION | READ<br>TYPE | METER DESCRIPTION |  |
|-----------------|------------------|------------------|-----------------|-----------------|-------------|--------------|-------------------|--|
| 34272125        | 01/28/2023       | 21571            | 02/28/2023      | 22633           | 106200 GAL  | ACTUAL       | RECLAIM           |  |