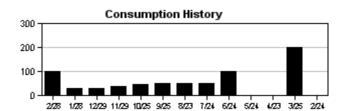

M-Page 3 of 24

| METER<br>NUMBER | PREVIOUS<br>DATE | PREVIOUS<br>READ | PRESENT<br>DATE | PRESENT<br>READ | CONSUMPTION | READ<br>TYPE | METER<br>DESCRIPTION |  |
|-----------------|------------------|------------------|-----------------|-----------------|-------------|--------------|----------------------|--|
| 34034979A       | 01/28/2023       | 132011           | 02/28/2023      | 133083          | 107200 GAL  | ACTUAL       | RECLAIM              |  |