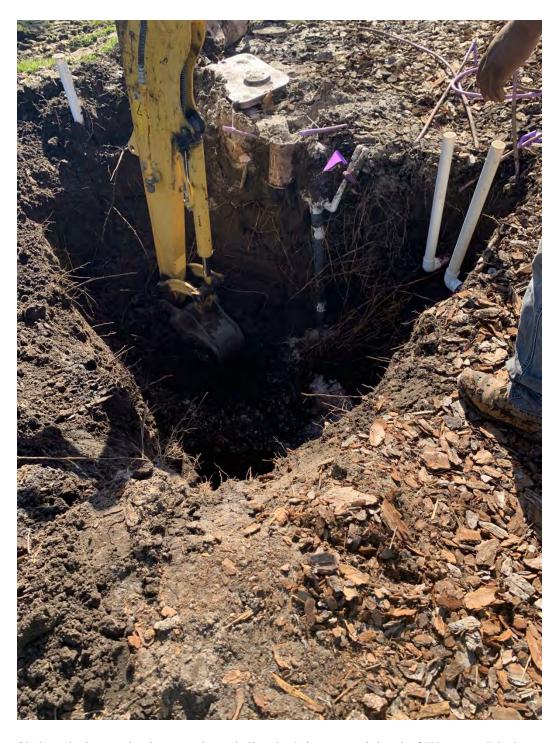

If you have any questions or concerns, please feel free to contact us at your earliest convenience.

Sincerely,

Gail Huff

Gail Huff – C.L.I.A., Florida Water Star Certified

8' deep hole required to repair mainline leak in center island of Waterset Blvd., south of Milestone.