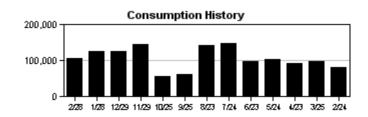

Service Address: 6633 PARK STRAND DR

| METER<br>NUMBER | PREVIOUS<br>DATE | PREVIOUS<br>READ | PRESENT<br>DATE | PRESENT<br>READ | CONSUMPTION | READ<br>TYPE | METER DESCRIPTION |  |
|-----------------|------------------|------------------|-----------------|-----------------|-------------|--------------|-------------------|--|
| 34272125        | 01/28/2023       | 21571            | 02/28/2023      | 22633           | 106200 GAL  | ACTUAL       | RECLAIM           |  |