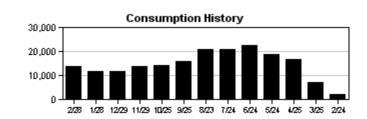

Service Address: 6633 PARK STRAND DR

| METER<br>NUMBER | PREVIOUS<br>DATE | PREVIOUS<br>READ | PRESENT<br>DATE | PRESENT<br>READ | CONSUMPTION | READ<br>TYPE | METER DESCRIPTION |  |
|-----------------|------------------|------------------|-----------------|-----------------|-------------|--------------|-------------------|--|
| 34272125        | 01/28/2023       | 21571            | 02/28/2023      | 22633           | 106200 GAL  | ACTUAL       | RECLAIM           |  |