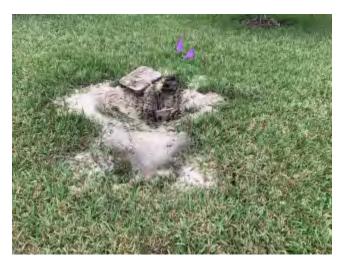

If you have any questions or concerns, please feel free to contact us at your earliest convenience.

Sincerely,

Gail Huff

Gail Huff – C.L.I.A., Florida Water Star Certified

8' deep hole required to repair mainline leak in center island of Waterset Blvd., south of Milestone.

Damaged fitting causing leak in center island of Waterset Blvd., south of Milestone.