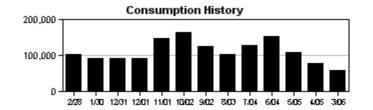

Service Address: 6633 PARK STRAND DR

| METER<br>NUMBER | PREVIOUS<br>DATE | PREVIOUS<br>READ | PRESENT<br>DATE | PRESENT<br>READ | CONSUMPTION | READ<br>TYPE | METER DESCRIPTION |  |
|-----------------|------------------|------------------|-----------------|-----------------|-------------|--------------|-------------------|--|
| 34272125        | 01/28/2023       | 21571            | 02/28/2023      | 22633           | 106200 GAL  | ACTUAL       | RECLAIM           |  |