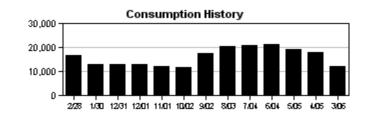

M-Page 3 of 24

| METER<br>NUMBER | PREVIOUS<br>DATE | PREVIOUS<br>READ | PRESENT<br>DATE | PRESENT<br>READ | CONSUMPTION | READ<br>TYPE | METER<br>DESCRIPTION |  |
|-----------------|------------------|------------------|-----------------|-----------------|-------------|--------------|----------------------|--|
| 34034979A       | 01/28/2023       | 132011           | 02/28/2023      | 133083          | 107200 GAL  | ACTUAL       | RECLAIM              |  |