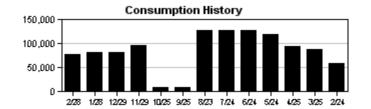

Service Address: 6633 PARK STRAND DR

| METER<br>NUMBER | PREVIOUS<br>DATE | PREVIOUS<br>READ | PRESENT<br>DATE | PRESENT<br>READ | CONSUMPTION | READ<br>TYPE | METER DESCRIPTION |  |
|-----------------|------------------|------------------|-----------------|-----------------|-------------|--------------|-------------------|--|
| 34272125        | 01/28/2023       | 21571            | 02/28/2023      | 22633           | 106200 GAL  | ACTUAL       | RECLAIM           |  |