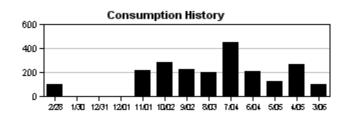

Service Address: 6633 PARK STRAND DR

| METER<br>NUMBER | PREVIOUS<br>DATE | PREVIOUS<br>READ | PRESENT<br>DATE | PRESENT<br>READ | CONSUMPTION | READ<br>TYPE | METER DESCRIPTION |  |
|-----------------|------------------|------------------|-----------------|-----------------|-------------|--------------|-------------------|--|
| 34272125        | 01/28/2023       | 21571            | 02/28/2023      | 22633           | 106200 GAL  | ACTUAL       | RECLAIM           |  |