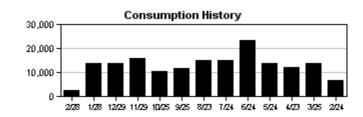

Service Address: 6633 PARK STRAND DR

| METER<br>NUMBER | PREVIOUS<br>DATE | PREVIOUS<br>READ | PRESENT<br>DATE | PRESENT<br>READ | CONSUMPTION | READ<br>TYPE | METER DESCRIPTION |  |
|-----------------|------------------|------------------|-----------------|-----------------|-------------|--------------|-------------------|--|
| 34272125        | 01/28/2023       | 21571            | 02/28/2023      | 22633           | 106200 GAL  | ACTUAL       | RECLAIM           |  |