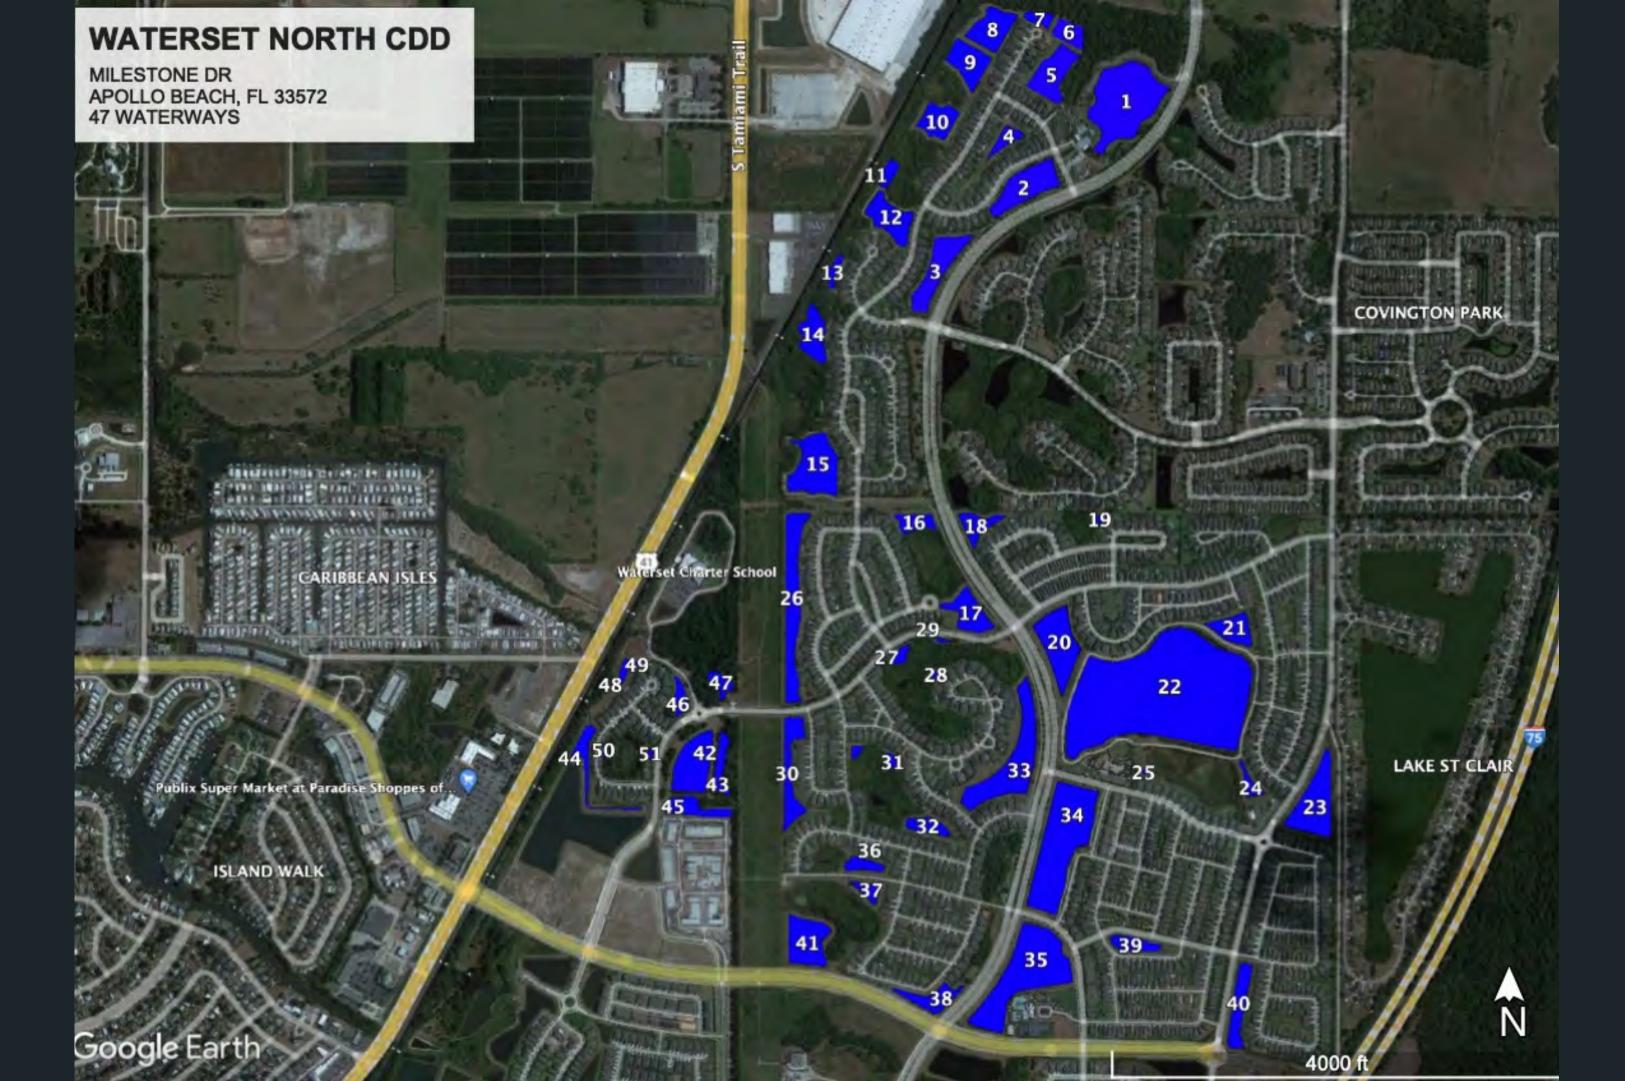

# POND TREATMENTS

- 17: Shoreline vegetation has been treated.
- 18: Shoreline vegetation has been treated.
- 19: Shoreline vegetation and Algae has been treated.
- 20: Shoreline vegetation and Algae has been treated.
- 21: Shoreline vegetation and Algae has been treated.
- 22: Shoreline vegetation has been treated.
- 23: Shoreline vegetation and Algae has been treated.
- 24: Shoreline vegetation and Algae has been treated.
- 25: Shoreline vegetation has been treated.
- 26: Shoreline vegetation and Algae has been treated.
- 27: Shoreline vegetation has been treated.
- 28: Shoreline vegetation has been treated.
- 29: Shoreline vegetation has been treated.

# POND TREATMENTS

30: Shoreline vegetation and Algae has been treated.

31: Shoreline vegetation has been treated.

32: Shoreline vegetation and Algae has been treated.

April 21, 2023

To whom it may concern,