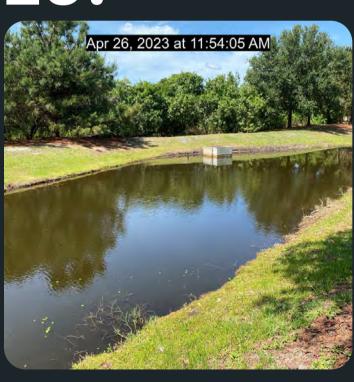

## WATERSET NORTH CDD

**Inspection Date:** 

April 26, 2023

## SUMMARY:

All ponds have been treated this month. Water levels are continueing to drop as a result of the lack of rain. Algae blooms and submerged weed growth will increase during the low water periods. Dyes and preventative treatments are being applied as needed during this time. Fingers are crossed for rain next month.

# POND TREATMENTS

- 17: Shoreline vegetation has been treated.
- 18: Shoreline vegetation has been treated.
- 19: Shoreline vegetation and Algae has been treated.
- 20: Shoreline vegetation and Algae has been treated.
- 21: Shoreline vegetation and Algae has been treated.
- 22: Shoreline vegetation has been treated.
- 23: Shoreline vegetation and Algae has been treated.
- 24: Shoreline vegetation and Algae has been treated.
- 25: Shoreline vegetation has been treated.
- 26: Shoreline vegetation and Algae has been treated.
- 27: Shoreline vegetation has been treated.
- 28: Shoreline vegetation has been treated.
- 29: Shoreline vegetation has been treated.