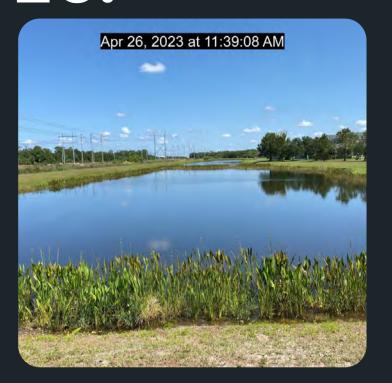

## WATERSET NORTH CDD

**Inspection Date:** 

April 26, 2023

## SUMMARY:

All ponds have been treated this month. Water levels are continueing to drop as a result of the lack of rain. Algae blooms and submerged weed growth will increase during the low water periods. Dyes and preventative treatments are being applied as needed during this time. Fingers are crossed for rain next month.

# POND TREATMENTS

- 17: Shoreline vegetation has been treated.
- 18: Shoreline vegetation has been treated.
- 19: Shoreline vegetation and Algae has been treated.
- 20: Shoreline vegetation and Algae has been treated.
- 21: Shoreline vegetation and Algae has been treated.
- 22: Shoreline vegetation has been treated.
- 23: Shoreline vegetation and Algae has been treated.
- 24: Shoreline vegetation and Algae has been treated.
- 25: Shoreline vegetation has been treated.
- 26: Shoreline vegetation and Algae has been treated.
- 27: Shoreline vegetation has been treated.
- 28: Shoreline vegetation has been treated.
- 29: Shoreline vegetation has been treated.