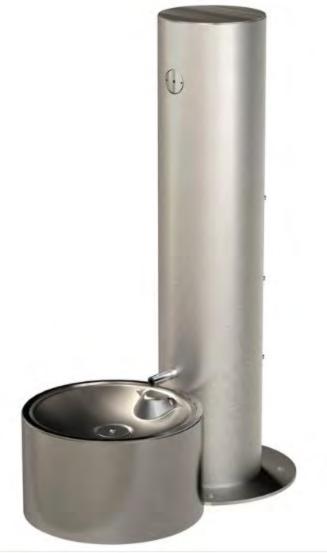

#### **ESTIMATE DETAILS**

Dog Park Fountains with Hose Bibb: Alvarez Plumbing and A/C proposes to furnish and install two new stainless steel outdoor dog drinking fountains. First we will remove the two existing leaking units and haul then off. Next we will furnish and install two new pet drinking fountains. Last we will test for proper function. All work to be done during normal working hours. No nights or weekends.

\*Murdock stainless steel single bowl pedestal push button activated pet fountain with hose bibb. See image provided.

**SUB-TOTAL** \$13,123.95

**TOTAL** \$13,123.95

Page 1 of 2

Thank you for choosing Alvarez Plumbing & Air Conditioning CUSTOMER AUTHORIZATION

#### **ESTIMATE DETAILS**

Dog Park Fountains: Alvarez Plumbing and A/C proposes to furnish and install two new stainless steel outdoor dog drinking fountains with push button activation. First we will remove the two existing leaking units and haul then off. Next we will furnish and install two new pet drinking fountains. Last we will test for proper function. All work to be done during normal working hours. No nights or weekends.

\*Murdock stainless steel single bowl pedestal pet fountains with push button activation. See image provided.

**SUB-TOTAL** \$11,928.00

**TOTAL** \$11,928.00

Thank you for choosing Alvarez Plumbing & Air Conditioning CUSTOMER AUTHORIZATION